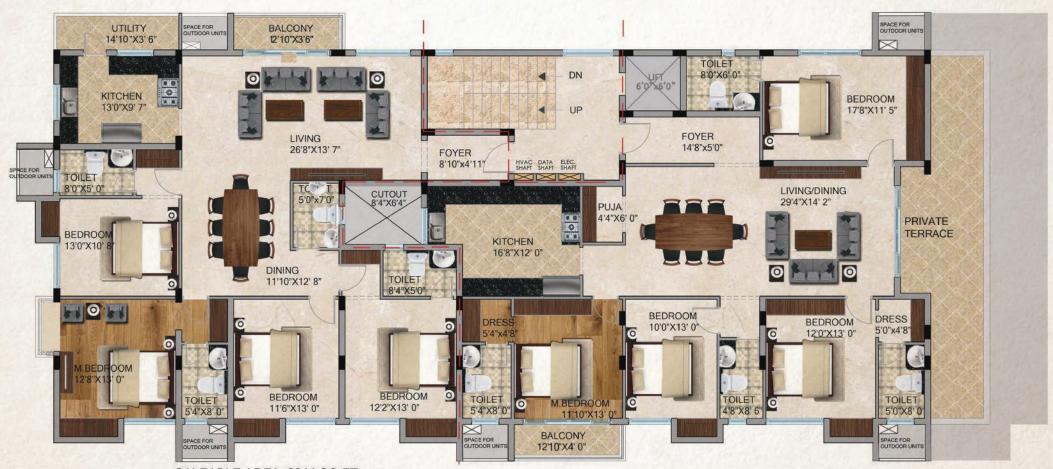

SECOND FLOOR PLAN (3 BHK FLATS)

**FIRST FLOOR PLAN** 

(3 BHK FLATS - Ask for customised 4 BHK duplex design)

SALEABLE AREA: 2311 SQ FT

SALEABLE AREA: 2426 SQ FT

THIRD FLOOR PLAN (4 BHK FLATS)

134'-7"

SITE/STILT FLOOR PLAN