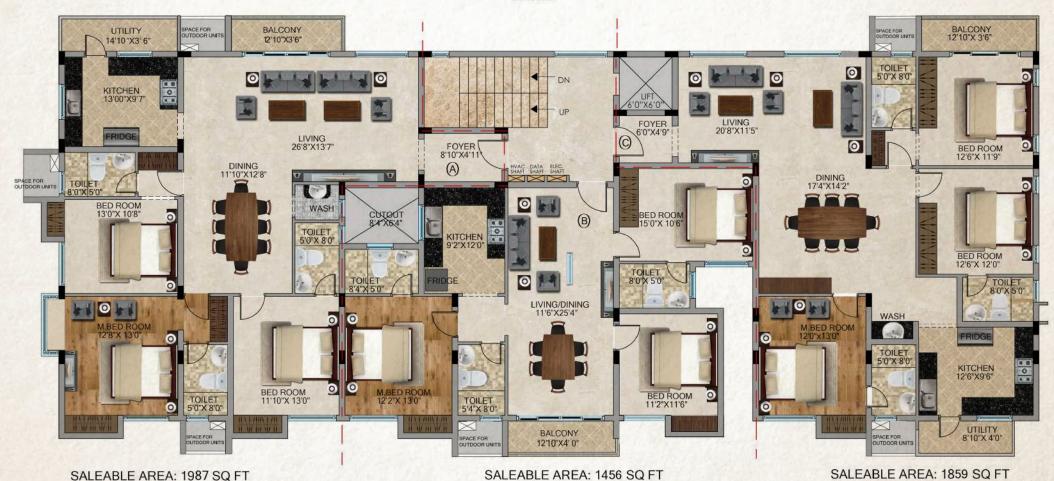

### About Naturest Srideri Nedil

- Land Area 9391 sft
- 9 Apartments in stilt + 4 floors
- 3 BHK Apartment sizes ranging from 1456 sft to 1987 sft
- 4 BHK Apartment sizes ranging from 2311 sft to 2426 sft
- Customised 4 BHK Duplex 2912 sft
- Flats with private terrace also available
- Ample car parking
- Provision for charge points in each parking space for electric cars
- Built according to the principles of Vasthu
- Close to Mount Road & CBD of T.Nagar yet in a calm locality
- TN RERA APPROVAL No: TN/29/building/0216/2017 dt 04-12-2017
- It is a joint venture between Sridevi Gold Covering, Pondy Bazaar and Natwest

SECOND FLOOR PLAN (3 BHK FLATS)

**FIRST FLOOR PLAN** 

(3 BHK FLATS - Ask for customised 4 BHK duplex design)

SALEABLE AREA: 2311 SQ FT

SALEABLE AREA: 2426 SQ FT

THIRD FLOOR PLAN (4 BHK FLATS)

134'-7"

SITE/STILT FLOOR PLAN