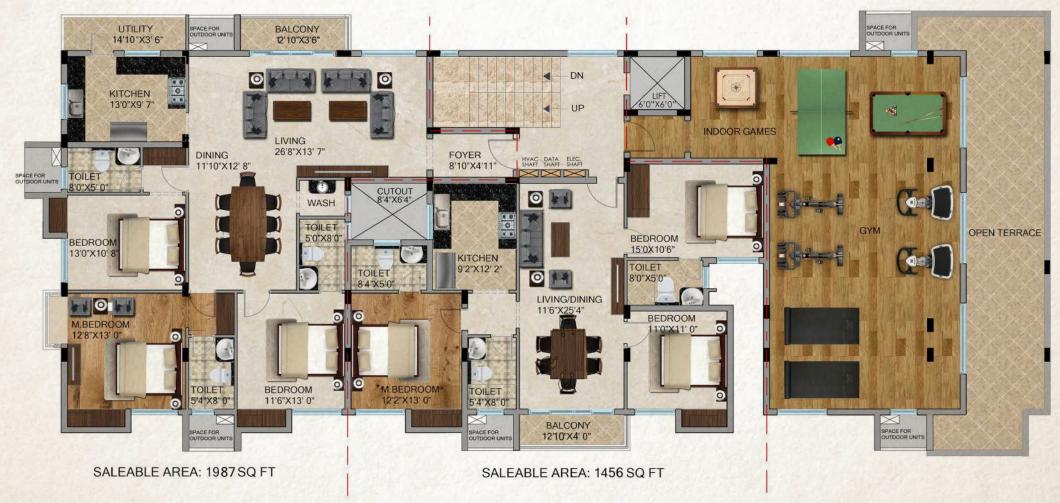

SECOND FLOOR PLAN (3 BHK FLATS)

**FIRST FLOOR PLAN** 

(3 BHK FLATS - Ask for customised 4 BHK duplex design)

SALEABLE AREA: 2311 SQ FT

SALEABLE AREA: 2426 SQ FT

THIRD FLOOR PLAN (4 BHK FLATS)

134'-7"

SITE/STILT FLOOR PLAN