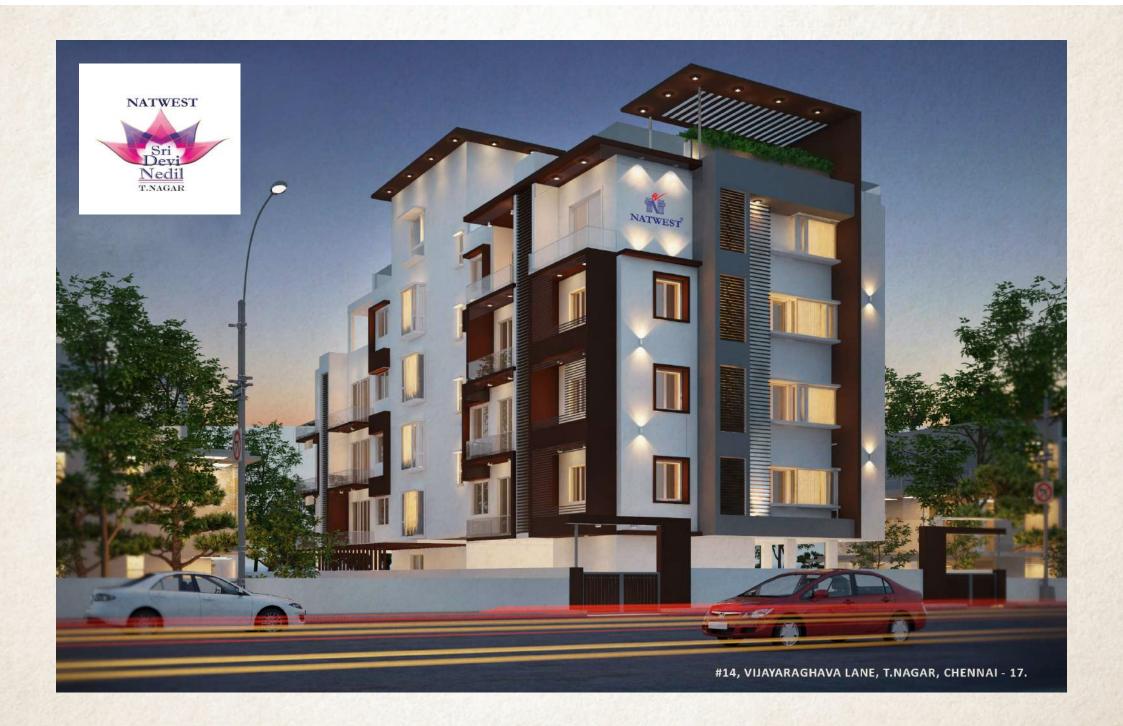

### About Naturest Srideri Nedil

- Land Area 9391 sft
- 9 Apartments in stilt + 4 floors
- 3 BHK Apartment sizes ranging from 1456 sft to 1987 sft
- 4 BHK Apartment sizes ranging from 2311 sft to 2426 sft
- Customised 4 BHK Duplex 2912 sft
- Flats with private terrace also available
- Ample car parking
- Provision for charge points in each parking space for electric cars
- Built according to the principles of Vasthu
- Close to Mount Road & CBD of T.Nagar yet in a calm locality
- TN RERA APPROVAL No: TN/29/building/0216/2017 dt 04-12-2017
- It is a joint venture between Sridevi Gold Covering, Pondy Bazaar and Natwest