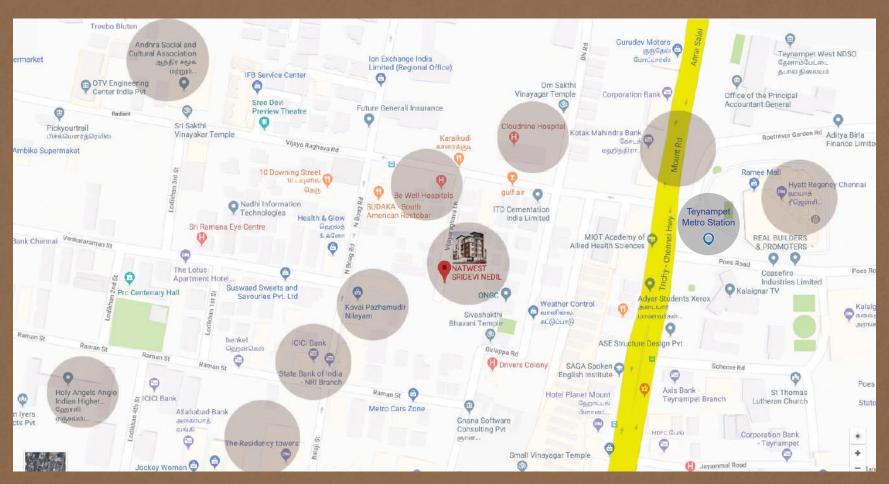

### Centralised Location

(350 meters radius from site)

Thyagaraya Nagar, popularly known by its abbreviated form T. Nagar, is a neighbourhood in the city of Chennai, India.

T. Nagar was constructed between 1923 and 1925 by the Madras Presidency government of the Raja of Panagal

The neighbourhood is considered the biggest shopping district in India by revenue.

The site has close Proximity from the site to central locations such as shopping malls, airport, railway stations, metro, schools, colleges and hospitals.