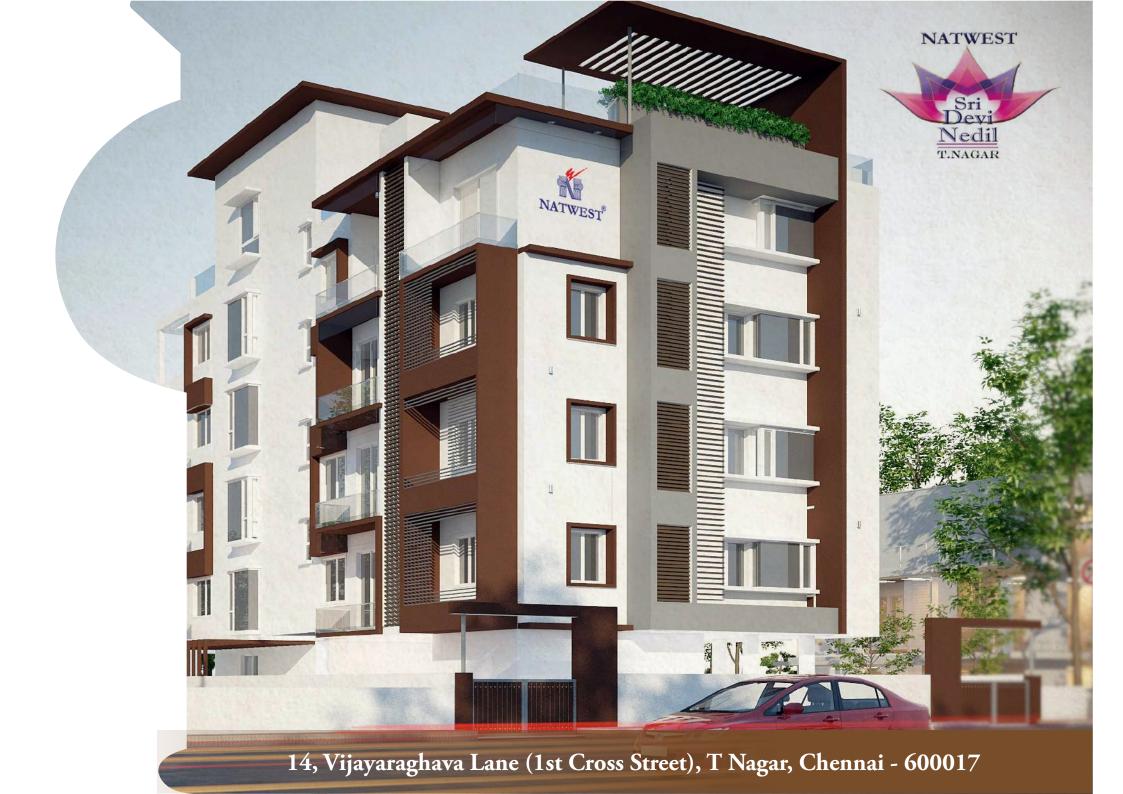

### About Naturest Srideri Nedil

- Land Area 9391 sft
- 9 Apartments in stilt + 4 floors
- 3 BHK Apartment sizes ranging from 1456 sft to 1987 sft
- 4 BHK Apartment sizes ranging from 2311 sft to 2426 sft
- Customised 4 BHK Duplex 2912 sft
- Flats with private terrace also available
- Ample car parking
- Provision for charge points in each parking space for electric cars
- Built according to the principles of Vasthu
- Close to Mount Road & CBD of T.Nagar yet in a calm locality
- TN RERA APPROVAL No: TN/29/building/0216/2017 dt 04-12-2017
- It is a joint venture between Sridevi Gold Covering, Pondy Bazaar and Natwest